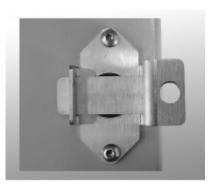

## **Padlock Adaptor**

**EJ Series** 

## Features

- For use with Eclipse Junior (EJ) Series enclosures.
- Padlock adapter fits directly over the slotted quarter turn preventing access.
- 2mm thick 14 gauge stainless steel.
- Stainless steel mounting hardware provided.
- Once installed, the bolts cannot be removed without the door open.
- Easy installed in the field.
- Padlock not included.
- Maintains UL/CSA Type 4, 4X rating.