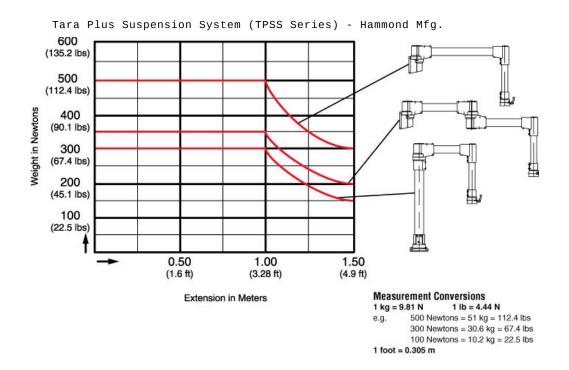

## Application

- Taraplus enclosure suspension systems are designed for light and medium loads.
- The strength of tube and cast fittings provide a highly flexible robust system.