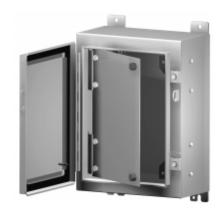

## **Features**

- Kits are used as accessory to standard Hammond panels (sold separately)
- Allows panel to be mounted in front part of enclosure
- · Hinge permits access behind panel
- Sealing washers preserve approval rating of enclosure
- Panel not included.