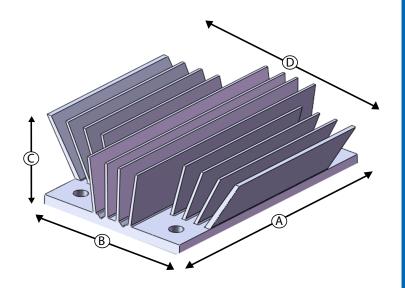

# **Product Details**

| DIMENSION A | DIMENSION B | DIMENSION C | DIMENSION D | INTERFACE MATERIAL | FINISH        |
|-------------|-------------|-------------|-------------|--------------------|---------------|
| 58.00 mm    | 37.00 mm    | 11.40 mm    | 48.20 mm    | CHOMERICS T766     | GOLD ANODIZED |

#### NOTES

- Dimension C = heat sink height from bottom of the base to the top of the fin field.
- Thermal performance data are provided for reference only. Actual performance may vary by application.
- ATS reserves the right to update or change its products without notice to improve the design or performance.
- 4) Standard lead time is 4-6 weeks ARO.
- Contact ATS to learn about custom options available.