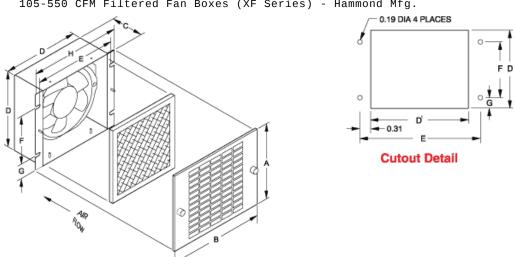

#### 105-550 CFM Filtered Fan Boxes (XF Series) - Hammond Mfg.

#### **Filtered Fan Boxes**

|          | Free Flow    |       |         |         |       |             |       |      |
|----------|--------------|-------|---------|---------|-------|-------------|-------|------|
|          | Air Delivery |       |         | Running |       | Fan Housing |       |      |
| Part No. | (CFM)        | Volts | Nominal | Amps    | Watts | н           | W     | D    |
| XF4115   | 105          | 115   | 3000    | 0.18    | 15    | 5.63        | 5.63  | 2.38 |
| XF4230   | 105          | 230   | 3000    | 0.09    | 15    | 5.63        | 5.63  | 2.38 |
| XF6115   | 220          | 115   | 3300    | 0.29    | 33    | 7.13        | 7.13  | 3.00 |
| XF6230   | 220          | 230   | 3300    | 0.15    | 33    | 7.13        | 7.13  | 3.00 |
| XF10115  | 560          | 115   | 1600    | 0.87    | 60    | 11.13       | 11.13 | 4.56 |
| XF10230  | 560          | 230   | 1600    | 0.45    | 60    | 11.13       | 11.13 | 4.56 |

<sup>1</sup> Dimension for mounting and cabinet cutout. Secure sheet metal with #10 hardware.

## **Exhaust Grill and Filters**

| Part No. | н     | W     |
|----------|-------|-------|
| XFG4     | 6.13  | 7.38  |
| XFG6     | 7.63  | 8.88  |
| XFG10    | 11.63 | 13.00 |

 $^{\rm 1}$  Dimension for mounting and cabinet cutout. Secure sheet metal with #10 hardware.