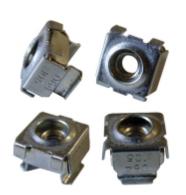

## M6 Nickel Square Hole Cage Nut 1421CNB Series

**Note:** This product line has been discontinued as a stocked series. Information is for reference only. It has been replaced with **CAGNUT Series**. For alternative solution assistance, **contact Hammond here** or call: USA (716) 630-7030, Canada and International (519) 822-2960.

- 6mm cage nuts for square hole punched panel rails.
- Has the holding strength of a 6mm (M6) nut.
- Zinc plated.

**Note:** We changed this part to **CAGNUT** to align with our 10-32 and 12-24 parts. There is no design change, just the part number.