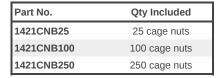

## M6 Nickel Square Hole Cage Nut 1421CNB Series

**Note:** This product line has been discontinued as a stocked series. Information is for reference only. It has been replaced with **CAGNUT Series**. For alternative solution assistance, **contact Hammond here** or call: USA (716) 630-7030, Canada and International (519) 822-2960.

- 6mm cage nuts for square hole punched panel rails.
- Has the holding strength of a 6mm (M6) nut.
- Zinc plated.

**Note:** We changed this part to **CAGNUT** to align with our 10-32 and 12-24 parts. There is no design change, just the part number.