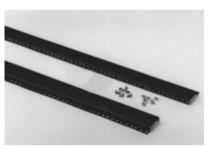

## **Combination Rails S2CCR Series**

| • | Features | punched | universal | EIA | spacing. |
|---|----------|---------|-----------|-----|----------|
|---|----------|---------|-----------|-----|----------|

- Mounts onto Rail Support Kits (not included see above).
- Clip nuts required for mounting to punched rails
- Finished in black.

| Part No. | Units | Fits Console Unit |
|----------|-------|-------------------|
| 2CTRK    | 9     | Turrets/Terminal  |
| 2CBRK    | 13    | Base              |