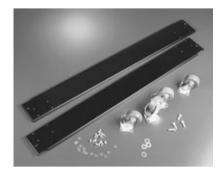

## Caster Assembly - Inside Mounting IMECIM Series

**Note:** This product line has been discontinued as a stocked series. Information is for reference only. For alternative solution assistance, please **contact Hammond here** or call: USA (716) 630-7030, Canada and International (519) 822-2960.

- Mounts inside integral plinth and adds 1.38" to overall cabinet height.
- 1080 lb. load capacity per set of four casters.
- Not recommended for 400 mm deep units.
- Packaged in quantities of four.
- · Finished in black.

| Part   | Fits Enclosure Nominal Width |
|--------|------------------------------|
| No.    | (mm)                         |
| ICST6  | 600                          |
| ICST7  | 700                          |
| ICST8  | 800                          |
| ICST10 | 1000                         |
| ICST12 | 1200                         |
| ICST16 | 1600                         |