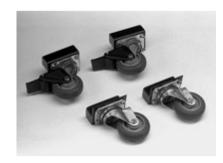

## **Caster Assembly - Outside Mounting IMECOM Series**

- Available in either locking or non-locking format.
- Sold in pairs allowing for mix of locking and non-locking on same cabinet.
- Wheels have a diameter of 3.5".
- No drilling required as casters fit into built-in caster mounts.
- Mounts outside integral plinth and adds 4.88" to overall cabinet height.
- Side, front or rear mounting.
- 1000 lb. weight capacity per set of four casters.
- Not recommended for use with 1200 or 1600 mm wide units.

| Part No. (Pair) | Description |
|-----------------|-------------|
| CCSTL           | Locking     |
| CCSTN           | Non-Locking |

Tags: casters, wheels, outside mount, locking, non-locking Data subject to change without notice