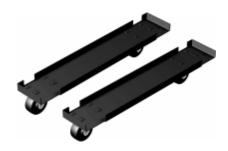

## **Features**

- For use with NEMA 12 rack cabinets ONLY (C3 series)
- Provides heavy duty castering capability for Contempra 3 series racks.
- Includes four (4) casters and two (2) adaptor base plates.
- Complete assembly mounts to C3 rack frame without drilling or punching.
- · Non-static rockite caster wheels with ball bearing swivel.
- Finished in textured black powder paint.
- Includes all mounting hardware