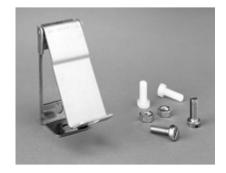

- Permits installation of padlock over the standard "Double Bar" quarter turn.
- 1.5 mm thick stainless steel.
- Easy installed in the field.

**Padlocking Lock System Installation** 

Data subject to change without notice