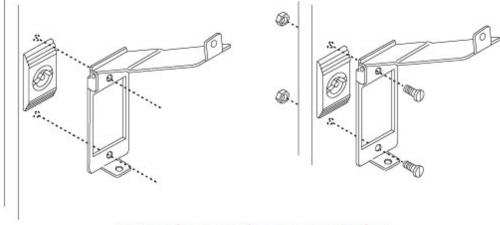

- Permits installation of padlock over the standard "Double Bar" quarter turn.
- 1.5 mm thick stainless steel.
- Easy installed in the field.

**Padlocking Lock System Installation** 

Data subject to change without notice