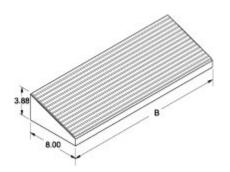

| RAL 7035 Light | Stainless |       |
|----------------|-----------|-------|
| Gray           | Steel     |       |
| Part No.       | Part No.  | В     |
| 2CLF24         | 2CSF24    | 24.00 |
| 2CLF36         | 2CSF36    | 36.00 |
| 2CLF48         | 2CSF48    | 48.00 |
| 2CLF60         | 2CSF60    | 60.00 |