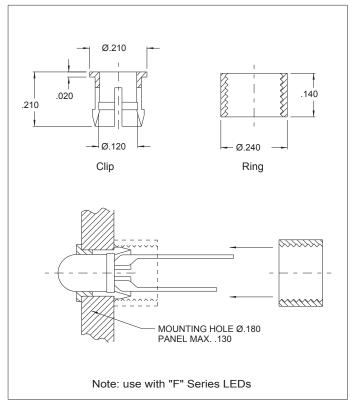

#### Series 4303MC

•This attractive and economical mounting clip installs quickly and provides secure mounting for T-1 high dome LEDs such as 4303F Series.

Material: Black polypropylene

Mounting Hole: Ø.180 min. in panels up to .130 thick.

### **Outline Dimensions**

All dimensions in inches.