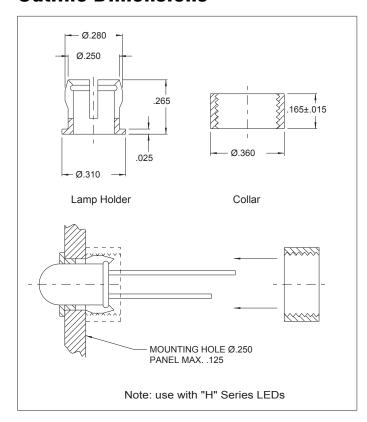

#### Series 4304MC

•This attractive and economical mounting clip installs quickly and provides secure mounting for T-1 3/4 high dome LEDs such as 4301H, 4304H, 4305H or 4308H Series

Material: Black polypropylene

Mounting Hole: Ø.250 min. in panels up to .125 thick.

### **Outline Dimensions**