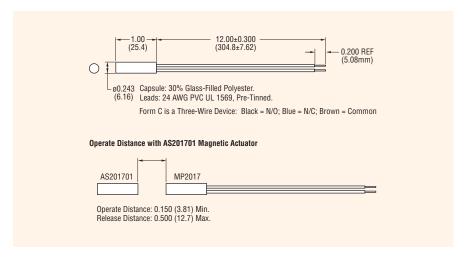

## **Dimensions** inches (mm)

All tolerances ±0.005 (0.13) unless otherwise noted.