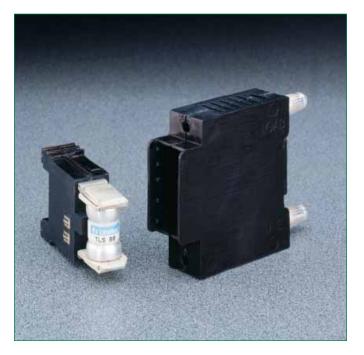

#### 80 VDC • 1 – 125 Amperes

Littelfuse compact LTFD 101 fuseholders for TLS fuses are designed for quick installation into telecom equipment panels. Their modular design fits into spaces originally designed for circuit breakers and they can be front panel mounted or rear mounted using bullet connectors. The innovative new pull-out design eliminates the need for tools to replace fuses and includes an alarm signaling circuit to identify the blown fuse.

#### Features

- Extremely compact
- Quick mounting
- Replaces circuit breakers
- Includes alarm signaling circuit

Dimensions for reference only. For additional options and dimensions, contact the factory.

#### **Recommended Fuses**

Littelfuse TLS Series fuses Littelfuse 481 Series Alarm fuses