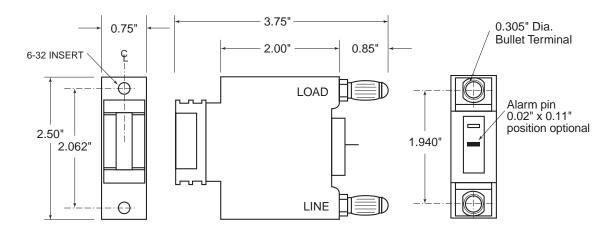

#### Features

- Extremely compact
- Quick mounting
- Replaces circuit breakers
- Includes alarm signaling circuit

Dimensions for reference only. For additional options and dimensions, contact the factory.

#### **Specifications**

Voltage Rating:80 VDCAmpere Range:1-125 AApprovals:UL Recognized (File No. E122874)