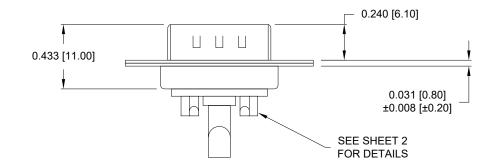

## DESCRIPTION: POWER / SIGNAL - SOLDER CUP - MALE - MACHINED





# SPECIFICATIONS:

## ELECTRICAL:

INSULATOR RESISTANCE:5 G OHMS Min.DIELECTRIC WITHSTANDING:1,000VAC r.m.s.OPERATING TEMPERATURE:-55° C ~ +125° CPOWER CONTACT RESISTANCE:2.0 mOhms MAX.SIGNAL CONTACT RESISTANCE:10 mOhms MAX.POWER PINS:SEE PART NUMBER BELOWSIGNAL PINS:5 AMPS

## MECHANICAL:

CONTACT INSERTION FORCE: 4.5 Kg Max. CONTACT SEPARATOR FORCE: 0.3Kg Min.

#### MATERIALS:

CONTACTS: INSULATOR:

#### COPPER ALLOY PBT UL94V-0 RATED, BLK 230°C PROCESS TEMP. STEEL

SHELL:

FINISH: SHELL: CONTACTS:

NICKEL FULL GOLD FLASH