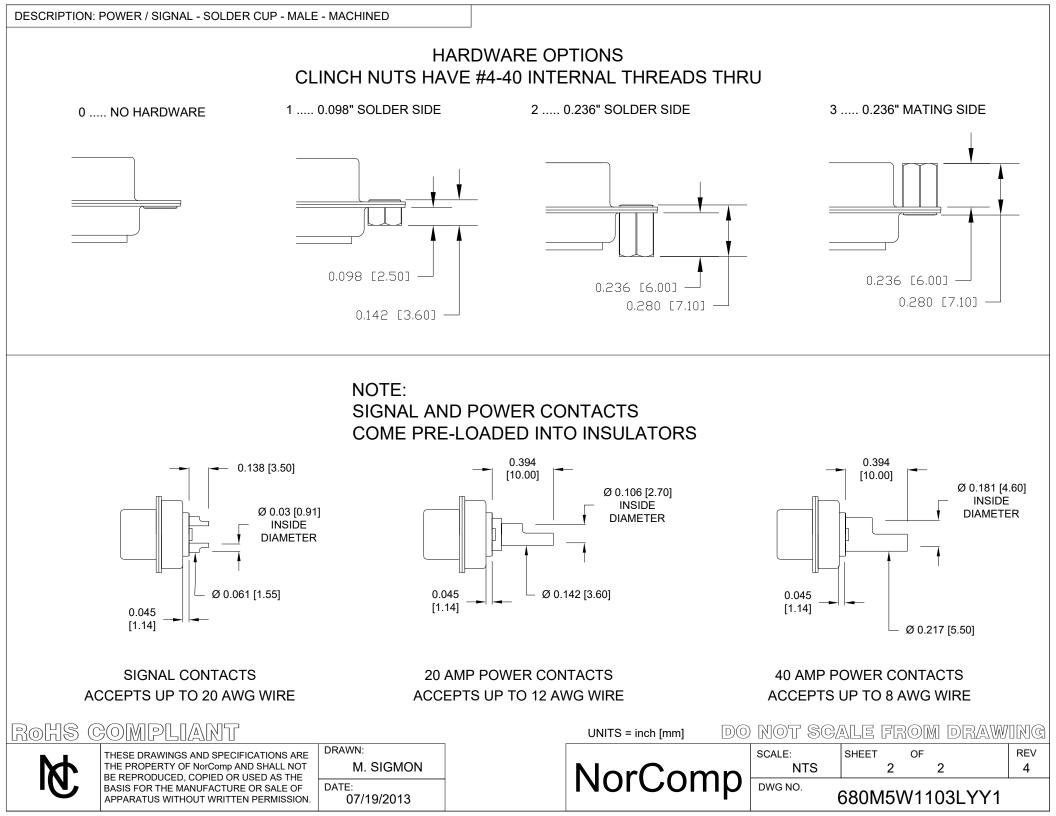

## DESCRIPTION: POWER / SIGNAL - SOLDER CUP - MALE - MACHINED





# SPECIFICATIONS:

## ELECTRICAL:

INSULATOR RESISTANCE:5 G OHMS Min.DIELECTRIC WITHSTANDING:1,000VAC r.m.s.OPERATING TEMPERATURE:-55° C ~ +125° CPOWER CONTACT RESISTANCE:2.0 mOhms MAX.SIGNAL CONTACT RESISTANCE:10 mOhms MAX.POWER PINS:SEE PART NUMBER BELOWSIGNAL PINS:5 AMPS

## MECHANICAL:

CONTACT INSERTION FORCE: 4.5 Kg Max. CONTACT SEPARATOR FORCE: 0.3Kg Min.

#### MATERIALS:

CONTACTS: INSULATOR:

#### COPPER ALLOY PBT UL94V-0 RATED, BLK 230°C PROCESS TEMP. STEEL

SHELL:

FINISH: SHELL: CONTACTS:

NICKEL FULL GOLD FLASH