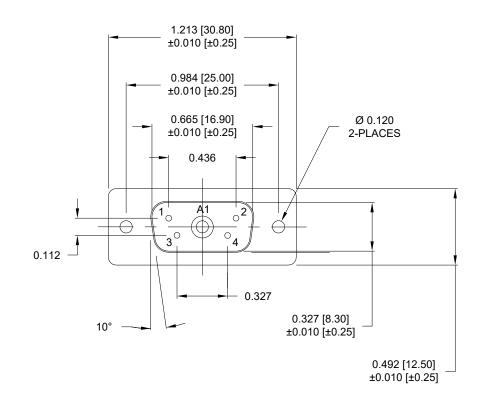

## DESCRIPTION: POWER / SIGNAL - SOLDER CUP - MALE - MACHINED





# SPECIFICATIONS:

## ELECTRICAL:

INSULATOR RESISTANCE:5 G OHMS Min.DIELECTRIC WITHSTANDING:1,000VAC r.m.s.OPERATING TEMPERATURE:-55° C ~ +125° CPOWER CONTACT RESISTANCE:2.0 mOhms MAX.SIGNAL CONTACT RESISTANCE:10 mOhms MAX.POWER PINS:SEE PART NUMBER BELOWSIGNAL PINS:5 AMPS

## MECHANICAL:

CONTACT INSERTION FORCE: 4.5 Kg Max. CONTACT SEPARATOR FORCE: 0.3Kg Min.

#### MATERIALS:

CONTACTS: INSULATOR:

#### COPPER ALLOY PBT UL94V-0 RATED, BLK 230°C PROCESS TEMP. STEEL

SHELL:

FINISH: SHELL: CONTACTS:

NICKEL FULL GOLD FLASH