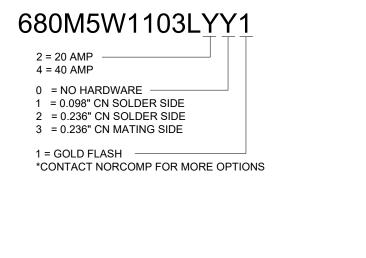

## ELECTRICAL:

INSULATOR RESISTANCE:5 G OHMS Min.DIELECTRIC WITHSTANDING:1,000VAC r.m.s.OPERATING TEMPERATURE:-55° C ~ +125° CPOWER CONTACT RESISTANCE:2.0 mOhms MAX.SIGNAL CONTACT RESISTANCE:10 mOhms MAX.POWER PINS:SEE PART NUMBER BELOWSIGNAL PINS:5 AMPS