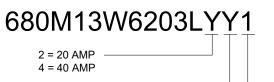

5 AMPS

-55° C ~ +125° C

0 = NO HARDWARE 1 = 0.098" CN SOLDER SIDE 2 = 0.236" CN SOLDER SIDE 3 = 0.236" CN MATING SIDE

1 = GOLD FLASH

\*CONTACT NORCOMP FOR MORE OPTIONS