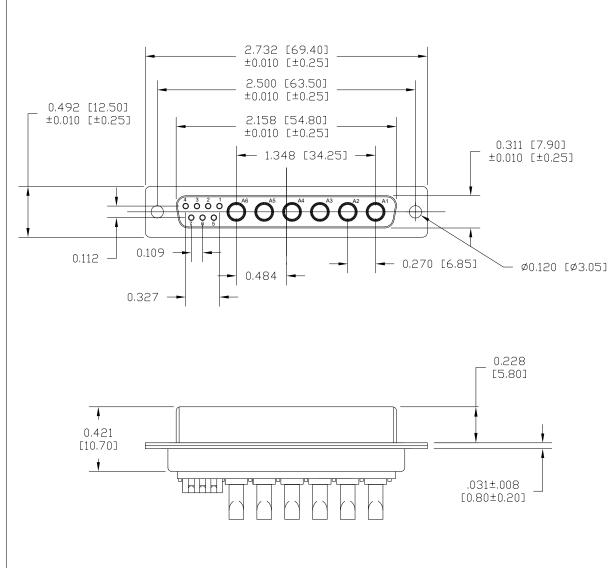

#### DESCRIPTION: POWER / SIGNAL - SOLDER CUP - FEMALE - MACHINED



# SPECIFICATIONS:

#### ELECTRICAL:

INSULATOR RESISTANCE: DIELECTRIC WITHSTANDING: **OPERATING TEMPERATURE:** POWER CONTACT RESISTANCE: 2.0 mOhms MAX. 10 mOhms MAX. SIGNAL CONTACT RESISTANCE: POWER PINS: SIGNAL PINS:

### **MECHANICAL:**

CONTACT INSERTION FORCE: 4.5 Kg Max. CONTACT SEPARATOR FORCE: 0.3Kg Min.

## MATERIALS:

CONTACTS: INSULATOR: COPPER ALLOY PBT UL94V-0 RATED, BLK 230°C PROCESS TEMP. STEEL

SEE PART NUMBER BELOW

SHELL:

FINISH: SHELL: CONTACTS:

NICKEL FULL GOLD FLASH

5 G OHMS Min.

1,000VAC r.m.s.

5 AMPS

-55° C ~ +125° C



0 = NO HARDWARE 1 = 0.098" CN SOLDER SIDE 2 = 0.236" CN SOLDER SIDE 3 = 0.236" CN MATING SIDE

1 = GOLD FLASH

\*CONTACT NORCOMP FOR MORE OPTIONS