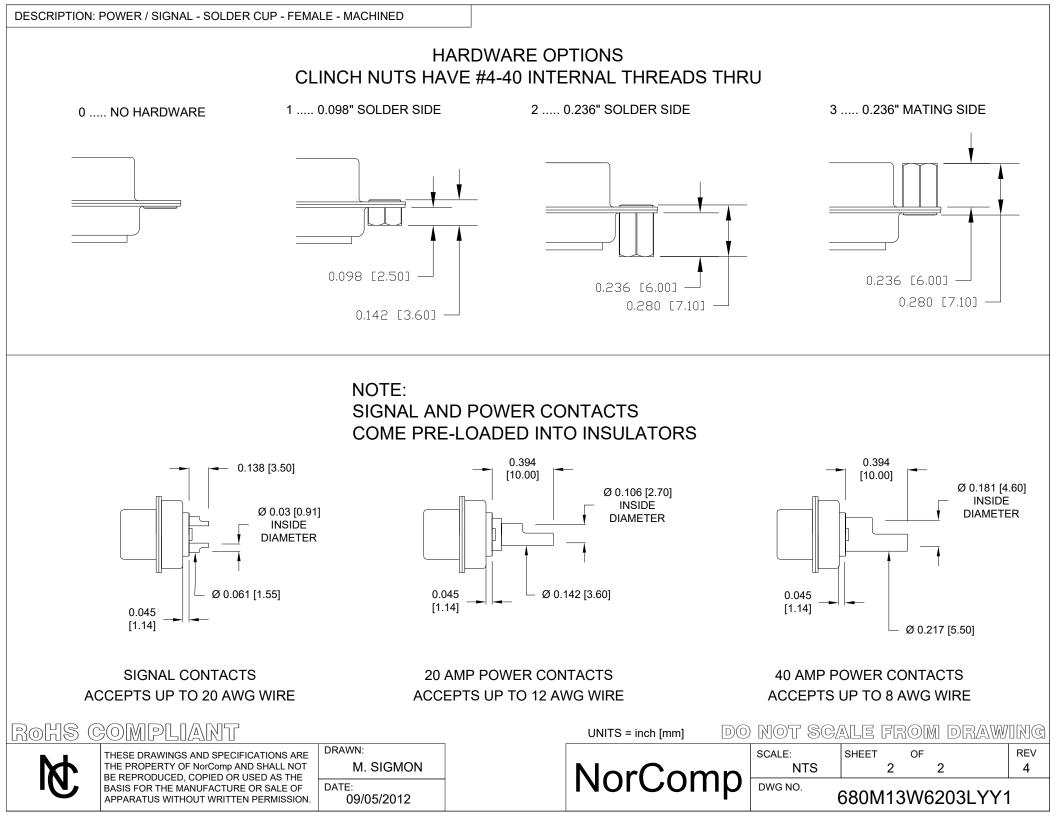

#### DESCRIPTION: POWER / SIGNAL - SOLDER CUP - FEMALE - MACHINED

5 AMPS

-55° C ~ +125° C

0 = NO HARDWARE 1 = 0.098" CN SOLDER SIDE 2 = 0.236" CN SOLDER SIDE 3 = 0.236" CN MATING SIDE

1 = GOLD FLASH

\*CONTACT NORCOMP FOR MORE OPTIONS